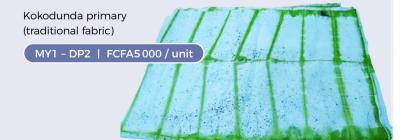

#### **Fabric**

Fabric for primary school uniform

P1-CM2 | FCFA5 000 / set

Fabric for secondary school uniform

MY1 - DP2 | FCFA6000 / set

Fabric for jacket (secondary uniform)

P1-CM2 | FCFA2500 / set