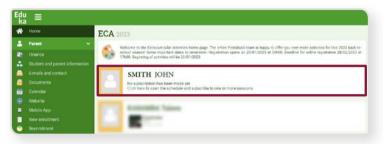

# Registration

Scan the QR code or visit https://enko-burkinafaso.com/login parents portal (**Eduka**)

Select the "Extra Curricular Activities" tab, then click/select the student's name.

# Registration

Select the activities you would like the student to subscribe to.

Confirm registration and the student will be successfully registered.

Should you have difficulties logging into your Parent Portal contact Marketing on  $\underline{ouaga@enkoeducation.com}$  or  $\underline{+226\ 67\ 82\ 90\ 01}\ |\ \underline{+226\ 67\ 57\ 76\ 22}$ 