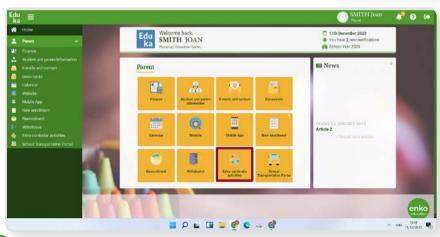

# Registration

Scan the QR code or visit https://enko-burkinafaso.com/login parents portal (**Eduka**)

Select the "Extra Curricular Activities" tab, then click/select the student's name.

# Registration

Select the activities you would like the student to subscribe to.

Confirm registration and the student will be successfully registered.

Should you have difficulties logging into your Parent Portal contact Marketing on  $\underline{ouaga@enkoeducation.com}$  or  $\underline{+226\ 67\ 82\ 90\ 01}\ |\ \underline{+226\ 67\ 57\ 76\ 22}$ 