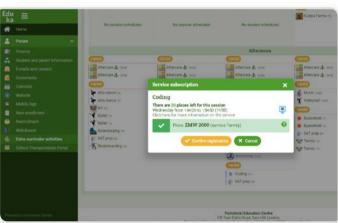

# Registration

Scan the QR code or visit https://enko-burkinafaso.com/login parents portal (**Eduka**)

Select the "Extra Curricular Activities" tab, then click/select the student's name.

# Registration

Select the activities you would like the student to subscribe to.

Confirm registration and the student will be successfully registered.

Should you have difficulties logging into your Parent Portal contact Marketing on  $\underline{ouaga@enkoeducation.com}$  or  $\underline{+226\ 67\ 82\ 90\ 01}\ |\ \underline{+226\ 67\ 57\ 76\ 22}$ 