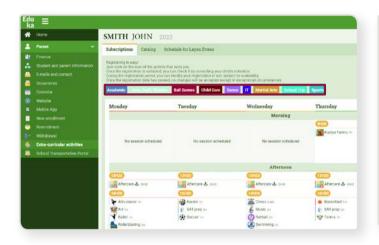

# Registration

Scan the QR code or visit https://enko-burkinafaso.com/login parents portal (**Eduka**)

Select the "Extra Curricular Activities" tab, then click/select the student's name.

# Registration

Select the activities you would like the student to subscribe to.

Confirm registration and the student will be successfully registered.

Should you have difficulties logging into your Parent Portal contact Marketing on  $\underline{ouaga@enkoeducation.com}$  or  $\underline{+226\ 67\ 82\ 90\ 01}\ |\ \underline{+226\ 67\ 57\ 76\ 22}$ 