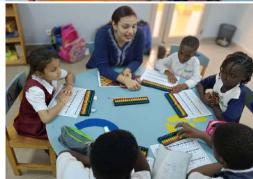

#### **Abacus**

Reveal the logical and mathematical mind of your child in a playful manner thanks to the abacus. This old calculating tool is used for addition, subtraction, multiplication and division.

Student-led | Wed and Fri 13h - 14h at school

CP1 - CM2 | FCFA10000 / month