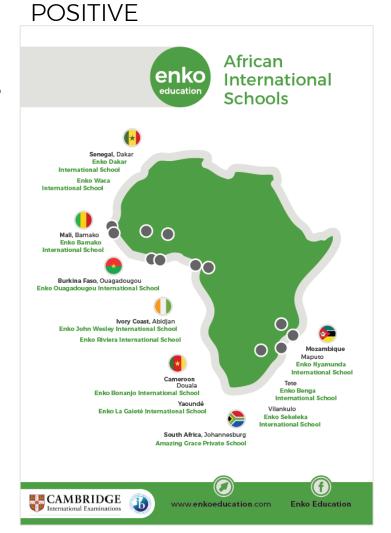

#### **Enko Education Map Poster REF: EE-PR1**

| Details | Can be printed in all sizes<br>from A5 to A0                  |
|---------|---------------------------------------------------------------|
| REF     | <ul><li>Positive: EE-PR1+</li><li>Negative: EE-PR1-</li></ul> |