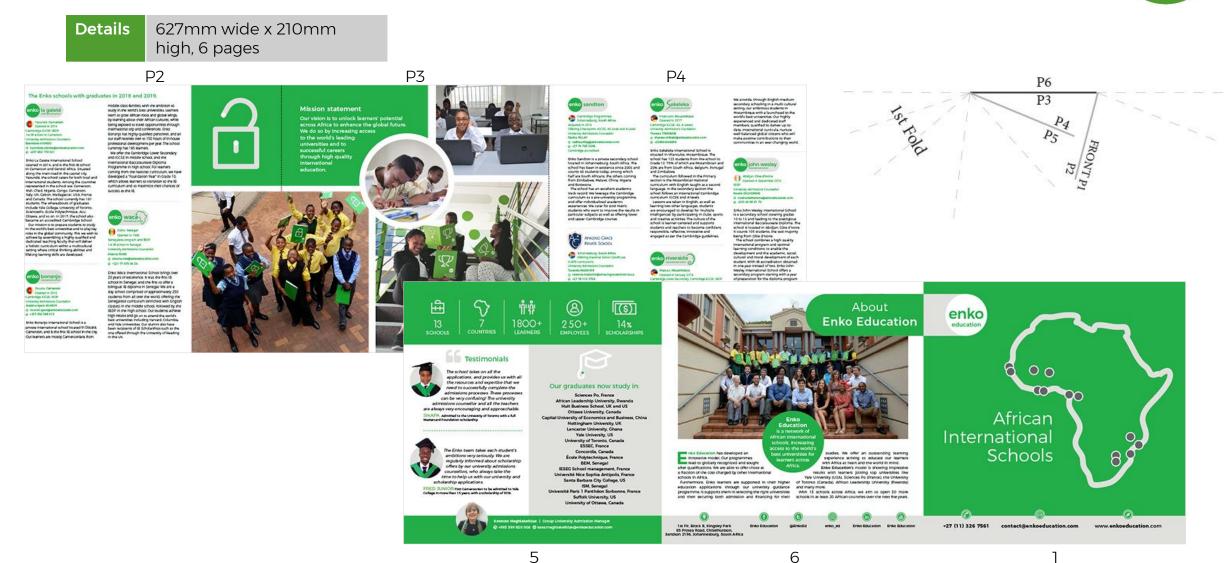

# Enko 6-page Wide-Format Corporate Brochure – University admissions focused REF: EE-BR2