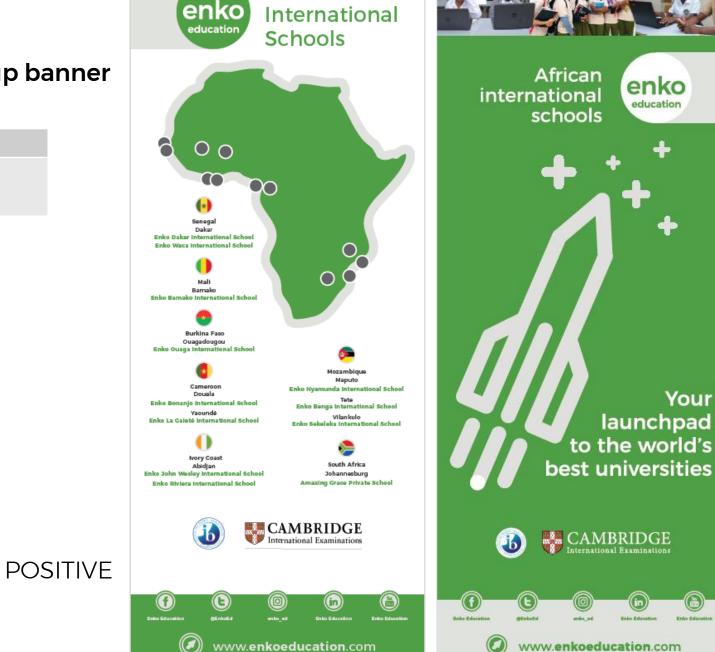

#### **Enko Education Pull-up banner REF: EE-PU1**

| Details | 850x2100mm                             |
|---------|----------------------------------------|
| REF     | Positive: EE-PU1+<br>Negative: EE-PU1- |

#### **Enko Education Map Poster REF: EE-PR1**

| Details | Can be printed in all sizes<br>from A5 to A0                  |
|---------|---------------------------------------------------------------|
| REF     | <ul><li>Positive: EE-PR1+</li><li>Negative: EE-PR1-</li></ul> |