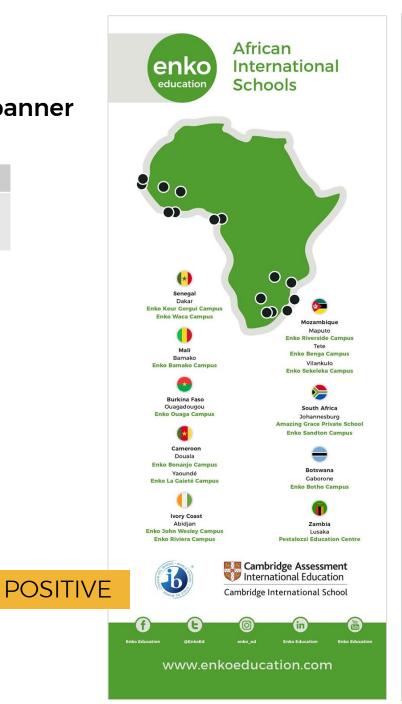

### **Enko Education Map Poster**

| Details | Can be printed in all sizes from A5 to A0 |
|---------|-------------------------------------------|
| REF     | Positive: EE-PR1+<br>Negative: EE-PR1-    |

### **POSITIVE**