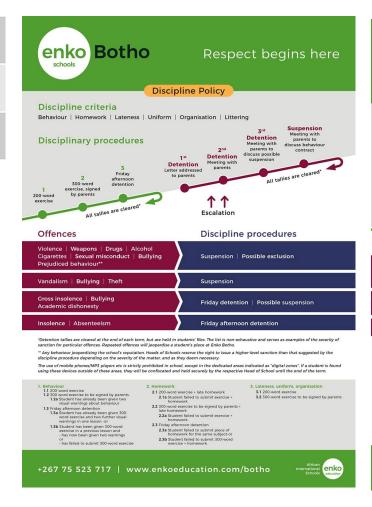

### **School Poster - Discipline Chart**

| Details | Available in all sizes from A4 to A2                     |
|---------|----------------------------------------------------------|
| REF     | French: ES-PR5-FR<br>English: ES-PR5-EN                  |
| Comment | French and English versions to be adapted to each school |