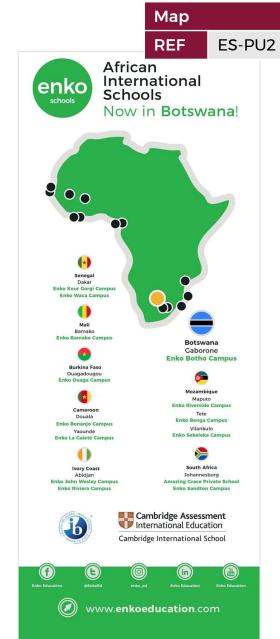

### **Enko Education Map Poster**

| Details | Can be printed in all sizes from A5 to A0 |
|---------|-------------------------------------------|
| REF     | Positive: EE-PR1+<br>Negative: EE-PR1-    |

Vibrant Africa-wide network Enko Education operates 13 schools in 7 countries from west to southern Africa. Students in Caborone will join a growing family of 2,000 learners, with opportunities to network with fellow Enko students.