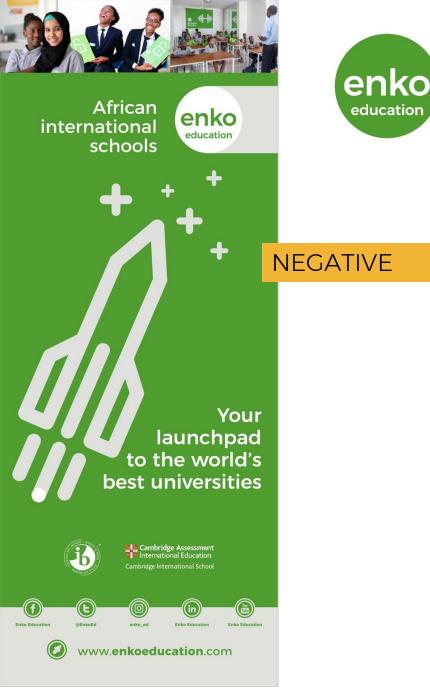

### **Enko Education Pull-up banner**

| Details | 850x2100mm                             |
|---------|----------------------------------------|
| REF     | Positive: EE-PU1+<br>Negative: EE-PU1- |

### **NEGATIVE**