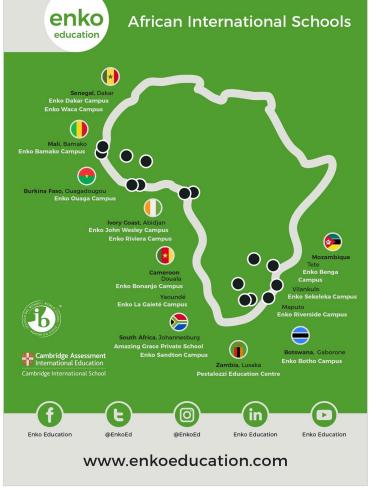

### **Enko Education Map Poster**

| Details | Can be printed in all sizes from A5 to A0 |
|---------|-------------------------------------------|
| REF     | Positive: EE-PR1+<br>Negative: EE-PR1-    |