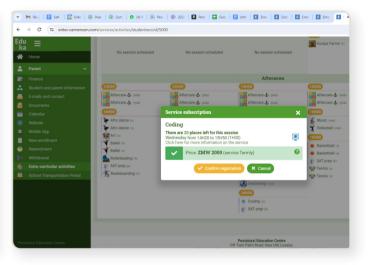

Confirm registration and the student will be successfully registered.

These are all the sports, academic and recreational activities found in our extracurricular programme. Those activities aim at enhancing students' experience, making more fun and engaging while supporting their development into wellrounded individuals. Discover our offer of activities. If you wish the school to offer additional activities, please reach out to us!