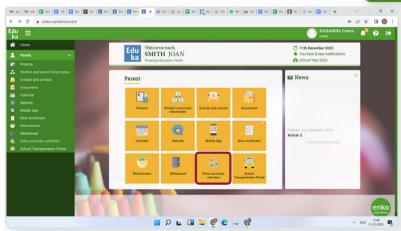

## Registration

Scan the QR code or visit https://enko-cameroon.com/login/ to log onto the parents portal (Eduka), then select the "Extra Curricular Activities" tab.

**3** Select the activities you would like the student to subscribe to.